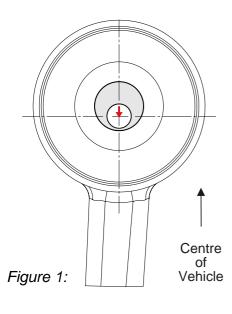

5. Fit the stainless steel sleeve into bush with bore centred away from centre of vehicle, positioned as shown in Figure 1.

6. Ref t arm. Tension all hardware to manufacturers recommended torque settings.